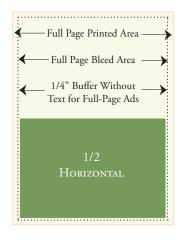

## Advertising Rates

PER ISSUE

| Premium Positions/Covers                                         | Size: w x h            | 1x      | 4x (billed each quarter) |  |  |  |
|------------------------------------------------------------------|------------------------|---------|--------------------------|--|--|--|
| Back Cover (+ 1/8" on all four sides for bleeds)                 | 8.375" x 10.875"       | \$2,475 | \$2,100                  |  |  |  |
| Inside Front or Back Cover (+ 1/8" on all four sides for bleeds) | 8.375" x 10.875"       | \$2,270 | \$1,863                  |  |  |  |
| Interior Pages                                                   |                        |         |                          |  |  |  |
| Full Page                                                        | 7.5" x 9.75"           | \$1,960 | \$1,642                  |  |  |  |
| Half Page (horizontal)                                           | 7.5" x 4.75"           | \$1,158 | \$980                    |  |  |  |
| Half Page (vertical)                                             | 3.65" x 9.75"          | \$1,158 | \$980                    |  |  |  |
| Quarter Page                                                     | 3.65" x 4.75"          | \$660   | \$557                    |  |  |  |
| Sixth Page (vertical)                                            | 3.65" x 3.15"          | \$495   | \$413                    |  |  |  |
| Eighth Page                                                      | 3.65" x 2.275"         | \$392   | \$321                    |  |  |  |
| Digital                                                          | Size: if available     | 1x      | 4x                       |  |  |  |
| Leader Board Ad (Monthly)                                        | 728 pixels x 90 pixels | \$400   | \$325                    |  |  |  |
| Tile Ad Badge (Monthly)                                          | 300 x 250 pixels       | \$300   | \$225                    |  |  |  |
| Dedicated E-Newsletter                                           | N/A                    | \$150   | \$150                    |  |  |  |
| Social Media (Instagram post, story, reel)                       | N/A                    | \$75    | \$50                     |  |  |  |
| Video Underwriting                                               | N/A                    | \$450   | N/A                      |  |  |  |