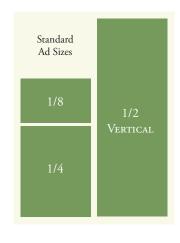

## Advertising Rates

PER ISSUE

| Premium Positions/Covers                                         | Size: w x h            | 1x      | 4x (billed each quarter) |  |  |  |
|------------------------------------------------------------------|------------------------|---------|--------------------------|--|--|--|
| Back Cover (+ 1/8" on all four sides for bleeds)                 | 8.375" x 10.875"       | \$2,475 | \$2,100                  |  |  |  |
| Inside Front or Back Cover (+ 1/8" on all four sides for bleeds) | 8.375" x 10.875"       | \$2,270 | \$1,863                  |  |  |  |
| Interior Pages                                                   |                        |         |                          |  |  |  |
| Full Page                                                        | 7.5" x 9.75"           | \$1,960 | \$1,642                  |  |  |  |
| Half Page (horizontal)                                           | 7.5" x 4.75"           | \$1,158 | \$980                    |  |  |  |
| Half Page (vertical)                                             | 3.65" x 9.75"          | \$1,158 | \$980                    |  |  |  |
| Quarter Page                                                     | 3.65" x 4.75"          | \$660   | \$557                    |  |  |  |
| Sixth Page (vertical)                                            | 3.65" x 3.15"          | \$495   | \$413                    |  |  |  |
| Eighth Page                                                      | 3.65" x 2.275"         | \$392   | \$321                    |  |  |  |
| Digital                                                          | Size: if available     | 1x      | 4x                       |  |  |  |
| Leader Board Ad (Monthly)                                        | 728 pixels x 90 pixels | \$400   | \$325                    |  |  |  |
| Tile Ad Badge (Monthly)                                          | 300 x 250 pixels       | \$300   | \$225                    |  |  |  |
| Dedicated E-Newsletter                                           | N/A                    | \$150   | \$150                    |  |  |  |
| Social Media (Instagram post, story, reel)                       | N/A                    | \$75    | \$50                     |  |  |  |
| Video Underwriting                                               | N/A                    | \$450   | N/A                      |  |  |  |